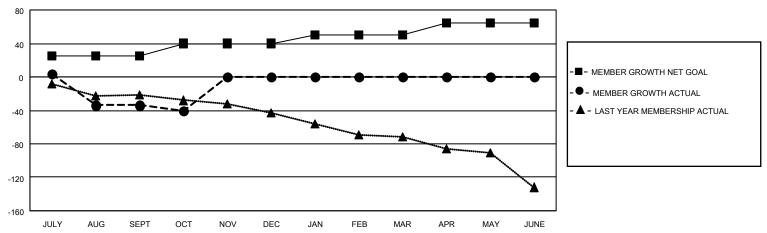

#### GOALS AND ACTUAL MEMBERS CUMULATIVE

| DROPPED CLUBS: 2 |    | 13 CLUBS OF 55 ADDED 1 OR | GENDER DISTRIBUTION                 |              |  |
|------------------|----|---------------------------|-------------------------------------|--------------|--|
|                  |    | MORE NEW MEMBERS          | MALE                                | 546 (61.83%) |  |
|                  |    |                           | FEMALE                              | 337 (38.17%) |  |
| DROPPED MEMBERS  |    |                           | NON BINARY                          | 0 (0.00%)    |  |
| DICT LED MEMBERO |    |                           | PREFER NOT TO ANSWER                | 0 (0.00%)    |  |
| DECEASED         | 7  |                           | THE ENTITY TO ALLOW EN              | 0 (0.0070)   |  |
| CLUB CANCELLED   | 39 | CLICK HERE FOR CUMULATIVE | TOTAL FAMILY UNIT MEMBERS           | 3 219        |  |
| OTHER            | 17 | MEMBERSHIP DATA           |                                     |              |  |
| TOTAL            | 63 |                           | FAMILY MEMBERS PAYING HALF DUES 112 |              |  |
|                  |    |                           |                                     |              |  |

### District 31 L

| Clubs RESULTS FOR 2021-2022 |   |   |   | Members  RESULTS FOR 2021-2022 |    |    |    |
|-----------------------------|---|---|---|--------------------------------|----|----|----|
|                             |   |   |   |                                |    |    |    |
| JULY/AUG/SEPT               | 0 | 0 | 2 | JULY/AUG/SEPT                  | 25 | 23 | 52 |
| OCT/NOV/DEC                 | 1 | 0 | 0 | OCT/NOV/DEC                    | 15 | 40 | 11 |
| JAN/FEB/MAR                 | 1 | 0 | 0 | JAN/FEB/MAR                    | 10 | 0  | 0  |
| APR/MAY/JUNE                | 0 | 0 | 0 | APR/MAY/JUNE                   | 15 | 0  | 0  |