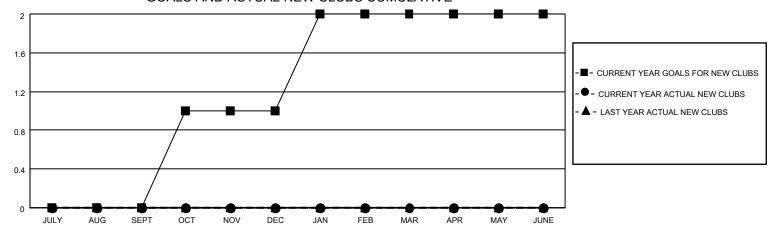

#### GOALS AND ACTUAL NEW CLUBS CUMULATIVE

### District 31 L

| Clubs RESULTS FOR 2021-2022 |   |   |   | Members  RESULTS FOR 2021-2022 |    |    |    |
|-----------------------------|---|---|---|--------------------------------|----|----|----|
|                             |   |   |   |                                |    |    |    |
| JULY/AUG/SEPT               | 0 | 0 | 2 | JULY/AUG/SEPT                  | 25 | 23 | 52 |
| OCT/NOV/DEC                 | 1 | 0 | 0 | OCT/NOV/DEC                    | 15 | 40 | 11 |
| JAN/FEB/MAR                 | 1 | 0 | 0 | JAN/FEB/MAR                    | 10 | 0  | 0  |
| APR/MAY/JUNE                | 0 | 0 | 0 | APR/MAY/JUNE                   | 15 | 0  | 0  |